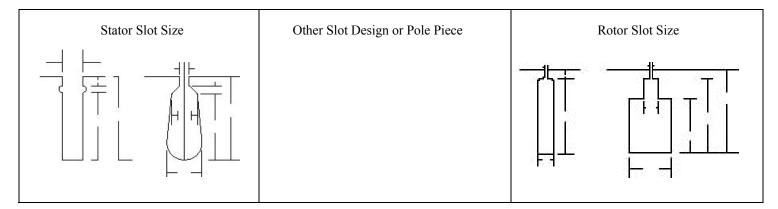

### Part Information

| Rotor      |
|------------|
| Stator     |
| Pole Piece |
| Other      |

| Spec | cify | , • |
|------|------|-----|

| Open Slot   |
|-------------|
| Closed Slot |

| Segmented     |
|---------------|
| Not Segmented |

| Outside Diameter              |  |
|-------------------------------|--|
| Inside Diameter               |  |
| Slot Width                    |  |
| Slot Depth                    |  |
| Number of Slots               |  |
| Length of Core (Iron)         |  |
| Number of Segments Per Circle |  |
| Number of Slots Per Segment   |  |
| Number of Air Vents In Core   |  |
| Width of Air Vents            |  |
| Vent Holes                    |  |
| Vent Hole Size                |  |
| Press Plates                  |  |
| Thickness of Plates           |  |
| Skew                          |  |